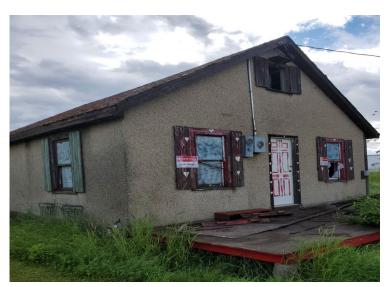

## **MULTIPLE PROPERTIES:**

1) 954/975 2<sup>nd</sup> Ave SOLD 2) 1127 Frontage Rd SE 3) 848 1<sup>st</sup> Ave 4) 1032/1044 2<sup>nd</sup> Ave

The Village of McBride is now accepting bids to purchase several properties. Sealed bids may be submitted at any time. Council will evaluate all bid submissions in their entirety to determine whether an offer is in the best interests of the Village and may not rely on price alone. The Village may reject all bids if it determines that a sale based on the offers is not in the Village's best interests.

## INFORMATION

|                           | 964 & 976                                                                                                                                                                                                                                                                                                                                                                                                                                                                                                                                                                                                                                                                                                                                                                                                                                                                                                                                                                                                                                                                                                              | 1127 Frontage                                                                          | 848 1 <sup>st</sup> Ave*                                                                                                                                                            | 1032 & 1044                                                                                                                                                                                                                                 |
|---------------------------|------------------------------------------------------------------------------------------------------------------------------------------------------------------------------------------------------------------------------------------------------------------------------------------------------------------------------------------------------------------------------------------------------------------------------------------------------------------------------------------------------------------------------------------------------------------------------------------------------------------------------------------------------------------------------------------------------------------------------------------------------------------------------------------------------------------------------------------------------------------------------------------------------------------------------------------------------------------------------------------------------------------------------------------------------------------------------------------------------------------------|----------------------------------------------------------------------------------------|-------------------------------------------------------------------------------------------------------------------------------------------------------------------------------------|---------------------------------------------------------------------------------------------------------------------------------------------------------------------------------------------------------------------------------------------|
|                           | Ave                                                                                                                                                                                                                                                                                                                                                                                                                                                                                                                                                                                                                                                                                                                                                                                                                                                                                                                                                                                                                                                                                                                    | Rd SE                                                                                  |                                                                                                                                                                                     | <b>O</b> 2 <sup>nd</sup> Ave                                                                                                                                                                                                                |
| Legal                     | Lo. 27 a 25 Block 7,<br>Distric Lot 5 16, Cariboo<br>District, 11 3                                                                                                                                                                                                                                                                                                                                                                                                                                                                                                                                                                                                                                                                                                                                                                                                                                                                                                                                                                                                                                                    | Lot 21, District Lot<br>5314, Cariboo District,<br>Plan 21731, Except<br>Plan PGP36116 | Lot 16, Block 1,<br>District Lot 5316,<br>Cariboo District,<br>Plan 1373                                                                                                            | Lot 22, Block 6,<br>Districe t 5316, Cariboo<br>Districe lan 1373                                                                                                                                                                           |
| PIDs                      | Lot 22 013-9 3-3 0<br>Lot 23 013-918 24                                                                                                                                                                                                                                                                                                                                                                                                                                                                                                                                                                                                                                                                                                                                                                                                                                                                                                                                                                                                                                                                                | 009-305-467                                                                            | 013-921-908                                                                                                                                                                         | Lot 21 017 / 18-193<br>Lot 22 000                                                                                                                                                                                                           |
| Parcel Size               | Lot 22 6,250 ft₂/0.1+ acres<br>Lot 23 6,250 ft₂/0.14 acres                                                                                                                                                                                                                                                                                                                                                                                                                                                                                                                                                                                                                                                                                                                                                                                                                                                                                                                                                                                                                                                             | 26,572 ft₂/0.61 acres                                                                  | 6,250 ft <sub>2</sub> /0.14 acres                                                                                                                                                   | Lot 21 6,250 <sup>fr</sup> /0.14 acres<br>Lot 22 6,2 10 ft <sub>2</sub> /0.14 acres                                                                                                                                                         |
| Services                  | Paved roads, telephone, hydro, city water, and sewer. Un-metered street parking. Streetling ng.<br>Cable for television or high- speed internet. Police and fire protection.                                                                                                                                                                                                                                                                                                                                                                                                                                                                                                                                                                                                                                                                                                                                                                                                                                                                                                                                           |                                                                                        |                                                                                                                                                                                     |                                                                                                                                                                                                                                             |
| Zoning                    | PD (Public Development)                                                                                                                                                                                                                                                                                                                                                                                                                                                                                                                                                                                                                                                                                                                                                                                                                                                                                                                                                                                                                                                                                                | C2 (Highway<br>Commercial)                                                             | C3 (Service<br>Commercial)                                                                                                                                                          | C1 (Commercial ore)                                                                                                                                                                                                                         |
| Building/<br>Improvements | Lot 22 - 1644 ft <sub>2</sub> wood<br>frame construction on<br>concrete slab and poured<br>concrete foundation, built<br>1960, 100amp, vinyl<br>siding.                                                                                                                                                                                                                                                                                                                                                                                                                                                                                                                                                                                                                                                                                                                                                                                                                                                                                                                                                                | none                                                                                   | 1300 ft <sub>2</sub> wood<br>frame, 1.5 story<br>residential<br>structure, built<br>1954 *Includes Pre-<br>Demolition<br>Hazardous Materials<br>Survey completed<br>August 2, 2022. | Lot 22 - 4207 ftry ood<br>frame, two story out ang<br>(retail on main, residercial<br>on second fl), poured<br>concrete foundation 2k<br>100amp, wood/viny<br>siding.<br>Lot 23 - 600 ft <sub>2</sub> shelter w/<br>sliding door, tin roof. |
| Condition                 | The Village makes no warranties or guarantees with respect to the condition of the structure or its suitability for any particular purpose. All properties/buildings are as-is and where-is.                                                                                                                                                                                                                                                                                                                                                                                                                                                                                                                                                                                                                                                                                                                                                                                                                                                                                                                           |                                                                                        |                                                                                                                                                                                     |                                                                                                                                                                                                                                             |
| BID PROCESS               | <ul> <li>Any individual or business is welcome to submit a sealed bid for one or all above noted properties.<br/>All bids must be submitted in the form of an Expression of Interest (EOI). EOIs should include:</li> <li>Property or properties of interest for potential purchase</li> <li>Proposed purchase price</li> <li>Proposed deposit amount, timing of deposit, terms of deposit</li> <li>Desired date of closing</li> <li>Proposed portion of conveyance costs</li> <li>Any conditions, such as financial or inspections</li> <li>Names of purchaser or ownership structure proposed</li> <li>Proposed used of the property</li> </ul> More information on the EOI can be found on the Village Website (https://www.mcbride.ca/village-office/village-properties-for-sale) or by visiting the Village Office during business hours (located at 100 Robson Centre, 855 SW Frontage Rd) and requesting an EOI Package. Complete EOIs packages can be submitted via email to CAO@McBride.ca, by mail, or in person at the Village Office. Council may consider and accept bids as early as September 27, 2022. |                                                                                        |                                                                                                                                                                                     |                                                                                                                                                                                                                                             |