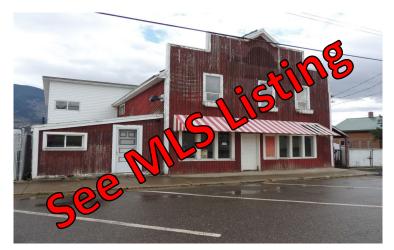

## **MULTIPLE PROPERTIES:**

1) 954/975 2<sup>nd</sup> Ave SOLD 2) 1127 Frontage Rd SE 3) 848 1<sup>st</sup> Ave 4) 1032/1044 2<sup>nd</sup> Ave

The Village of McBride is now accepting bids to purchase several properties. Sealed bids may be submitted at any time. Council will evaluate all bid submissions in their entirety to determine whether an offer is in the best interests of the Village and may not rely on price alone. The Village may reject all bids if it determines that a sale based on the offers is not in the Village's best interests.