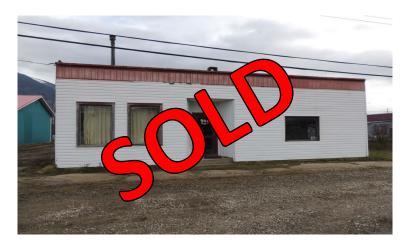

## **MULTIPLE PROPERTIES:**

1) 954/975 2<sup>nd</sup> Ave SOLD 2) 1127 Frontage Rd SE 3) 848 1<sup>st</sup> Ave 4) 1032/1044 2<sup>nd</sup> Ave

The Village of McBride is now accepting bids to purchase several properties. Sealed bids may be submitted at any time. Council will evaluate all bid submissions in their entirety to determine whether an offer is in the best interests of the Village and may not rely on price alone. The Village may reject all bids if it determines that a sale based on the offers is not in the Village's best interests.